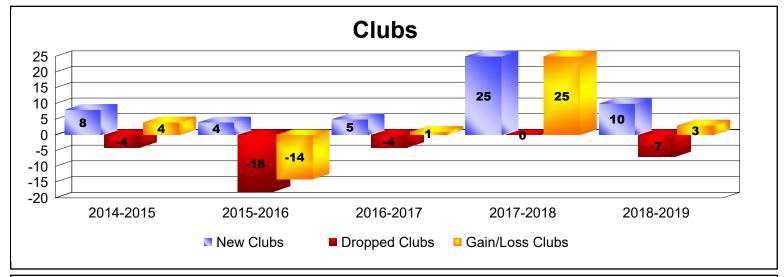

District 315B2 As of June 2019 Cumulative

| Year      | New<br>Clubs | Dropped<br>Clubs | Gain/<br>Loss<br>Clubs | New<br>Members | Charter<br>Members | Reinstate<br>Members | Transfer<br>Members | Total<br>Member<br>Added | Total<br>Members<br>Dropped | Gain/<br>Loss<br>Members |
|-----------|--------------|------------------|------------------------|----------------|--------------------|----------------------|---------------------|--------------------------|-----------------------------|--------------------------|
| 2014-2015 | 8            | -4               | 4                      | 336            | 193                | 22                   | 11                  | 562                      | -418                        | 144                      |
| 2015-2016 | 4            | -18              | -14                    | 185            | 115                | 3                    | 9                   | 312                      | -797                        | -485                     |
| 2016-2017 | 5            | -4               | 1                      | 375            | 120                | 4                    | 20                  | 519                      | -585                        | -66                      |
| 2017-2018 | 25           | 0                | 25                     | 407            | 527                | 50                   | 18                  | 1002                     | -367                        | 635                      |
| 2018-2019 | 10           | -7               | 3                      | 234            | 234                | 10                   | 1                   | 479                      | -456                        | 23                       |
| Average   | 10           | -7               | 4                      | 307            | 238                | 18                   | 12                  | 575                      | -525                        | 50                       |