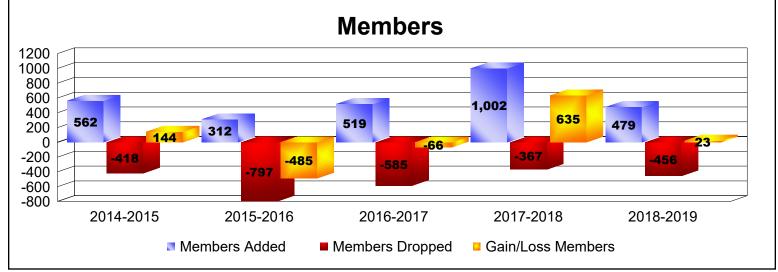

District 315B2 As of June 2019 Cumulative

| Year      | New<br>Clubs | Dropped<br>Clubs | Gain/<br>Loss<br>Clubs | New<br>Members | Charter<br>Members | Reinstate<br>Members | Transfer<br>Members | Total<br>Member<br>Added | Total<br>Members<br>Dropped | Gain/<br>Loss<br>Members |
|-----------|--------------|------------------|------------------------|----------------|--------------------|----------------------|---------------------|--------------------------|-----------------------------|--------------------------|
| 2014-2015 | 8            | -4               | 4                      | 336            | 193                | 22                   | 11                  | 562                      | -418                        | 144                      |
| 2015-2016 | 4            | -18              | -14                    | 185            | 115                | 3                    | 9                   | 312                      | -797                        | -485                     |
| 2016-2017 | 5            | -4               | 1                      | 375            | 120                | 4                    | 20                  | 519                      | -585                        | -66                      |
| 2017-2018 | 25           | 0                | 25                     | 407            | 527                | 50                   | 18                  | 1002                     | -367                        | 635                      |
| 2018-2019 | 10           | -7               | 3                      | 234            | 234                | 10                   | 1                   | 479                      | -456                        | 23                       |
| Average   | 10           | -7               | 4                      | 307            | 238                | 18                   | 12                  | 575                      | -525                        | 50                       |